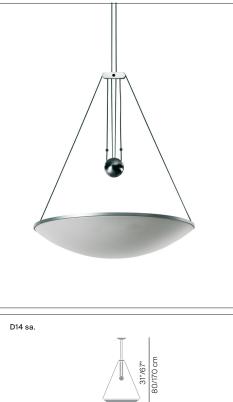

## TRAMA

design L. Balestrini / P. Longhi, 1986

| Туре:             | Suspension                                                                                                                                                                                                                                                                   |               |
|-------------------|------------------------------------------------------------------------------------------------------------------------------------------------------------------------------------------------------------------------------------------------------------------------------|---------------|
| Light source:     | LED dimmable R7s<br>Ø max: 22 mm                                                                                                                                                                                                                                             | EEL: A++/A+/A |
|                   | 240W HDG R7s energy saver                                                                                                                                                                                                                                                    | EEL: C        |
| Product use:      | Indoor                                                                                                                                                                                                                                                                       |               |
| Materials:        | Aluminium body, weft-silkscreened polycarbonate diffuser pyrex glass for safety                                                                                                                                                                                              |               |
| Colors:           | Structure in alu<br>Diffuser in white                                                                                                                                                                                                                                        |               |
| Description:      | The shape and silk-screening of the polycarbonate<br>diffuser enhance the quality of the halogen or fluorescent<br>light, emitted uniformly. The lamp comes in two models,<br>one of a fixed height and the other, adjustable in height<br>with the use of a counterbalance. |               |
| Insulation class: | ⊕ <b>₹ C €</b>                                                                                                                                                                                                                                                               |               |
| Reference code:   | D14 sa. 1D14SA000020 alu                                                                                                                                                                                                                                                     |               |

25" 64 cm

weight 2,610 Kg ceiling rose ø 17,5 cm, h. 4 cm

www.luceplan.com