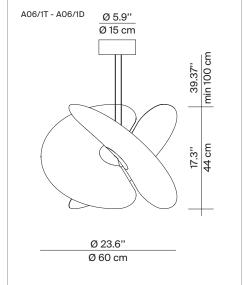

## **LEVANTE**

design marco spatti

Type: Suspension

Light source: A06/1D LED module 25W, 2700K, CRI 90, 1.230 lm

0-10V at 120-277 V and phase cut only 120 V **A06/2T** LED module 26W, 2700K, CRI 90, 1.700 lm

(triac/ELV) @ 120v

A06/2D LED module 55W, 2700K, CRI 90, 2.430 lm

0-10V at 120-277V

Product use: Indoor

Materials: Aluminium structure, PET diffusers

Colors: Matt white

Description: A chandelier of great emotional impact, based on the creative intuition of the designer, together with the research on materials, technology and design conducted by Luceplan. The size is impressive, yet the overall image is ethereal, like an organism floating in space. Levante (the name suggests lightness and wind, but also a clear reference to oriental aesthetics) stems from the intersection of three large fans, made in an unprecedented material for the design sector, borrowed from the world of food, with an appearance similar to rice paper, to spread light in a uniform way over surfaces.

Rating: 120-277V~50/60Hz

Reference code:

Structure

**A06/1D** 1A060/01D502 matt white

A06/2D 1A060/02D502 matt white

A06/2T 1A060/02T502 matt white

Reference code:

Diffusers

A06C1 1A060C100002 white

A06C2 1A060C200002 white