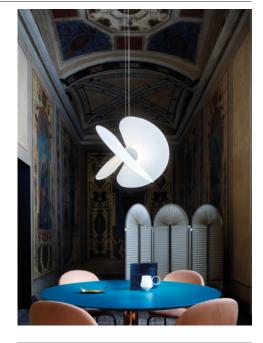

## **LEVANTE**

design marco spatti

Type: Suspension

Light source: A06/1D LED module 25W, 2700K, CRI 90, 1.230 lm

0-10V at 120-277 V and phase cut only 120 V **A06/2T** LED module 26W, 2700K, CRI 90, 1.700 lm

(triac/ELV) @ 120v

A06/2D LED module 55W, 2700K, CRI 90, 2.430 lm

0-10V at 120-277V

Product use: Indoor

Materials: Aluminium structure, PET diffusers

Colors: Matt white

Description: A chandelier of great emotional impact, based on the creative intuition of the designer, together with the research on materials, technology and design conducted by Luceplan. The size is impressive, yet the overall image is ethereal, like an organism floating in space. Levante (the name suggests lightness and wind, but also a clear reference to oriental aesthetics) stems from the intersection of three large fans, made in an unprecedented material for the design sector, borrowed from the world of food, with an appearance similar to rice paper, to spread light in a uniform way over surfaces.

Rating: 120-277V~50/60Hz

Reference code:

Structure

**A06/1D** 1A060/01D502 matt white

A06/2D 1A060/02D502 matt white

A06/2T 1A060/02T502 matt white

Reference code:

Diffusers

A06C1 1A060C100002 white

A06C2 1A060C200002 white