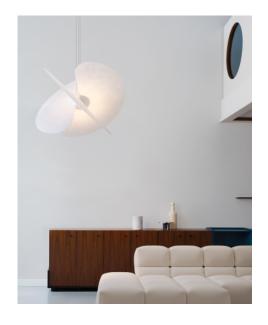

## **LEVANTE**

design marco spatti

Type: Suspension

Light source: A06/1D LED module 25W, 2700K, CRI 90, 1.230 lm

0-10V at 120-277 V and phase cut only 120 V **A06/2T** LED module 26W, 2700K, CRI 90, 1.700 lm

(triac/ELV) @ 120v

A06/2D LED module 55W, 2700K, CRI 90, 2.430 lm

0-10V at 120-277V

Product use: Indoor

Materials: Aluminium structure, PET diffusers

Colors: Matt white

Description: A chandelier of great emotional impact, based on the creative intuition of the designer, together with the research on materials, technology and design conducted by Luceplan. The size is impressive, yet the overall image is ethereal, like an organism floating in space. Levante (the name suggests lightness and wind, but also a clear reference to oriental aesthetics) stems from the intersection of three large fans, made in an unprecedented material for the design sector, borrowed from the world of food, with an appearance similar to rice paper, to spread light in a uniform way over surfaces.

Rating: 120-277V~50/60Hz

Reference code:

Structure

**A06/1D** 1A060/01D502 matt white

A06/2D 1A060/02D502 matt white

A06/2T 1A060/02T502 matt white

Reference code:

Diffusers

A06C1 1A060C100002 white

A06C2 1A060C200002 white