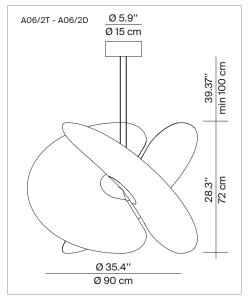

## **LEVANTE**

design marco spatti

Type: Suspension

Light source: A06/1D LED module 25W, 2700K, CRI 90, 1.230 lm

0-10V at 120-277 V and phase cut only 120 V **A06/2T** LED module 26W, 2700K, CRI 90, 1.700 lm

(triac/ELV) @ 120v

A06/2D LED module 55W, 2700K, CRI 90, 2.430 lm

0-10V at 120-277V

Product use: Indoor

Materials: Aluminium structure, PET diffusers

Colors: Matt white

Description: A chandelier of great emotional impact, based on the creative intuition of the designer, together with the research on materials, technology and design conducted by Luceplan. The size is impressive, yet the overall image is ethereal, like an organism floating in space. Levante (the name suggests lightness and wind, but also a clear reference to oriental aesthetics) stems from the intersection of three large fans, made in an unprecedented material for the design sector, borrowed from the world of food, with an appearance similar to rice paper, to spread light in a uniform way over surfaces.

Rating: 120-277V~50/60Hz

Reference code:

Structure

**A06/1D** 1A060/01D502 matt white

A06/2D 1A060/02D502 matt white

A06/2T 1A060/02T502 matt white

Reference code:

Diffusers

A06C1 1A060C100002 white

A06C2 1A060C200002 white