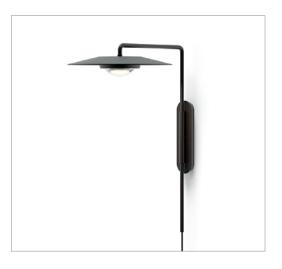

## KOINÈ

design Mandalaki

| Туре:               | Wall                                                                                                                                                                                                                                                                                                                                                                                                                                                                                                                  |  |  |
|---------------------|-----------------------------------------------------------------------------------------------------------------------------------------------------------------------------------------------------------------------------------------------------------------------------------------------------------------------------------------------------------------------------------------------------------------------------------------------------------------------------------------------------------------------|--|--|
| Light source:       | A07A20W LED MODULE 12W, 2700K, CRI 90, 922 Im<br>A07A20 LED MODULE 12W, 3000K, CRI 90, 957 Im<br>dimmer on board                                                                                                                                                                                                                                                                                                                                                                                                      |  |  |
| Product use:        | Indoor                                                                                                                                                                                                                                                                                                                                                                                                                                                                                                                |  |  |
| Materials:          | Aluminium structure, glass lens                                                                                                                                                                                                                                                                                                                                                                                                                                                                                       |  |  |
| Colors:             | Matt black                                                                                                                                                                                                                                                                                                                                                                                                                                                                                                            |  |  |
| Description:        | The Koinè family of lamps designed by Mandalaki Studio for<br>Luceplan has grown. The new wall version with plug attachmer<br>has a structure composed of a slender stem (8 mm), anchored<br>to the wall by means of a specific support for the reflector (Ø 20<br>cm) with its characteristic conical form. The light source,<br>equipped with a lens in mineral glass, provides a wide cone of<br>light with clearly defined contours. The on-off and dimming<br>function is based on touch control using the stem. |  |  |
| Insulation class ar | nd mark: 🗊 🕅 CE                                                                                                                                                                                                                                                                                                                                                                                                                                                                                                       |  |  |