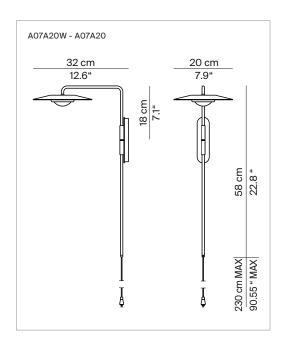

## KOINÈ

design Mandalaki

| Туре:               | Wall                                                                                                                                                                                                                                                                                                                                                                                                                                                                                                                  |  |  |
|---------------------|-----------------------------------------------------------------------------------------------------------------------------------------------------------------------------------------------------------------------------------------------------------------------------------------------------------------------------------------------------------------------------------------------------------------------------------------------------------------------------------------------------------------------|--|--|
| Light source:       | A07A20W LED MODULE 12W, 2700K, CRI 90, 922 Im<br>A07A20 LED MODULE 12W, 3000K, CRI 90, 957 Im<br>dimmer on board                                                                                                                                                                                                                                                                                                                                                                                                      |  |  |
| Product use:        | Indoor                                                                                                                                                                                                                                                                                                                                                                                                                                                                                                                |  |  |
| Materials:          | Aluminium structure, glass lens                                                                                                                                                                                                                                                                                                                                                                                                                                                                                       |  |  |
| Colors:             | Matt black                                                                                                                                                                                                                                                                                                                                                                                                                                                                                                            |  |  |
| Description:        | The Koinè family of lamps designed by Mandalaki Studio for<br>Luceplan has grown. The new wall version with plug attachmer<br>has a structure composed of a slender stem (8 mm), anchored<br>to the wall by means of a specific support for the reflector (Ø 20<br>cm) with its characteristic conical form. The light source,<br>equipped with a lens in mineral glass, provides a wide cone of<br>light with clearly defined contours. The on-off and dimming<br>function is based on touch control using the stem. |  |  |
| Insulation class ar | nd mark: 🗊 🕅 CE                                                                                                                                                                                                                                                                                                                                                                                                                                                                                                       |  |  |

12W

| Structure Ø 20 cm,<br>Reference code:                                      |  | 14070420W001 | matt black |  |
|----------------------------------------------------------------------------|--|--------------|------------|--|
| Structure Ø 20 cm, 3000K<br>Reference code: A07A20 1A070A200001 matt black |  |              |            |  |