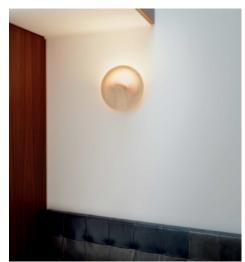

## ILLAN Design Zsuzsanna Horwath

| Туре:                              | Wall                                                                                                                                                                                                                                                                                                                                                                           |  |  |
|------------------------------------|--------------------------------------------------------------------------------------------------------------------------------------------------------------------------------------------------------------------------------------------------------------------------------------------------------------------------------------------------------------------------------|--|--|
| Light source:                      | D82A1TW: LED 21W @ 2700K, CRI 90<br>dimmable phase cut<br>D82A1T: LED 21W @ 3000K, CRI 90<br>dimmable phase cut                                                                                                                                                                                                                                                                |  |  |
| Product use:                       | Indoor                                                                                                                                                                                                                                                                                                                                                                         |  |  |
| Materials:                         | Extra flexible plywood                                                                                                                                                                                                                                                                                                                                                         |  |  |
| Colors:                            | Birch                                                                                                                                                                                                                                                                                                                                                                          |  |  |
| Description:                       | The Illan wall lamp is formed by an element of die-cast<br>aluminium attached to the wall, containing an LED<br>source that emits a soft, warm glow upward. Attached<br>to the casting, the structure in laser-cut layered wood,<br>extremely thin and flexible (diameter 31 cm) clads the<br>body of the lamp and determines the characteristic<br>geometric design of Illan. |  |  |
| Insulation class and mark: 😑 🐺 🤇 🧲 |                                                                                                                                                                                                                                                                                                                                                                                |  |  |