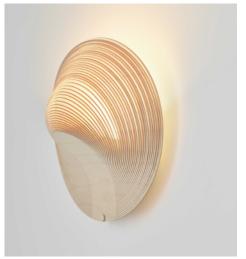

## ILLAN Design Zsuzsanna Horwath

| Туре:                              | Wall                                                                                                                                                                                                                                                                                                                                                                           |  |  |
|------------------------------------|--------------------------------------------------------------------------------------------------------------------------------------------------------------------------------------------------------------------------------------------------------------------------------------------------------------------------------------------------------------------------------|--|--|
| Light source:                      | D82A1TW: LED 21W @ 2700K, CRI 90<br>dimmable phase cut<br>D82A1T: LED 21W @ 3000K, CRI 90<br>dimmable phase cut                                                                                                                                                                                                                                                                |  |  |
| Product use:                       | Indoor                                                                                                                                                                                                                                                                                                                                                                         |  |  |
| Materials:                         | Extra flexible plywood                                                                                                                                                                                                                                                                                                                                                         |  |  |
| Colors:                            | Birch                                                                                                                                                                                                                                                                                                                                                                          |  |  |
| Description:                       | The Illan wall lamp is formed by an element of die-cast<br>aluminium attached to the wall, containing an LED<br>source that emits a soft, warm glow upward. Attached<br>to the casting, the structure in laser-cut layered wood,<br>extremely thin and flexible (diameter 31 cm) clads the<br>body of the lamp and determines the characteristic<br>geometric design of Illan. |  |  |
| Insulation class and mark: 😑 🐺 🤇 🧲 |                                                                                                                                                                                                                                                                                                                                                                                |  |  |