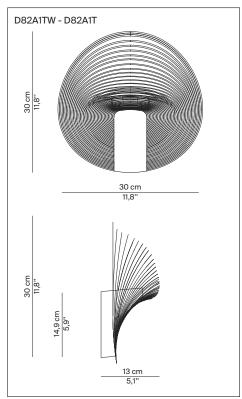

## ILLAN Design Zsuzsanna Horwath

| Туре:                              | Wall                                                                                                                                                                                                                                                                                                                                                                           |  |  |
|------------------------------------|--------------------------------------------------------------------------------------------------------------------------------------------------------------------------------------------------------------------------------------------------------------------------------------------------------------------------------------------------------------------------------|--|--|
| Light source:                      | D82A1TW: LED 21W @ 2700K, CRI 90<br>dimmable phase cut<br>D82A1T: LED 21W @ 3000K, CRI 90<br>dimmable phase cut                                                                                                                                                                                                                                                                |  |  |
| Product use:                       | Indoor                                                                                                                                                                                                                                                                                                                                                                         |  |  |
| Materials:                         | Extra flexible plywood                                                                                                                                                                                                                                                                                                                                                         |  |  |
| Colors:                            | Birch                                                                                                                                                                                                                                                                                                                                                                          |  |  |
| Description:                       | The Illan wall lamp is formed by an element of die-cast<br>aluminium attached to the wall, containing an LED<br>source that emits a soft, warm glow upward. Attached<br>to the casting, the structure in laser-cut layered wood,<br>extremely thin and flexible (diameter 31 cm) clads the<br>body of the lamp and determines the characteristic<br>geometric design of Illan. |  |  |
| Insulation class and mark: 😑 🐺 🤇 🧲 |                                                                                                                                                                                                                                                                                                                                                                                |  |  |

| Reference code: | Structure 2700K<br>D82A1TW | 1D82YA1TW099 | birch |
|-----------------|----------------------------|--------------|-------|
| Reference code: | Structure 3000K<br>D82A1T  | 1D82YA1T0099 | birch |